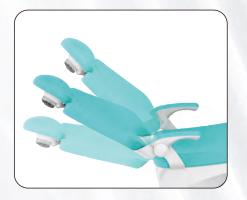

## Handpiece Holder with 4 adjustable angles (30°-80°)

Every habit should be valued.

Angle of the bracket can be adjusted according to personal usage habits

Flexible and adjustable, easy to take and place