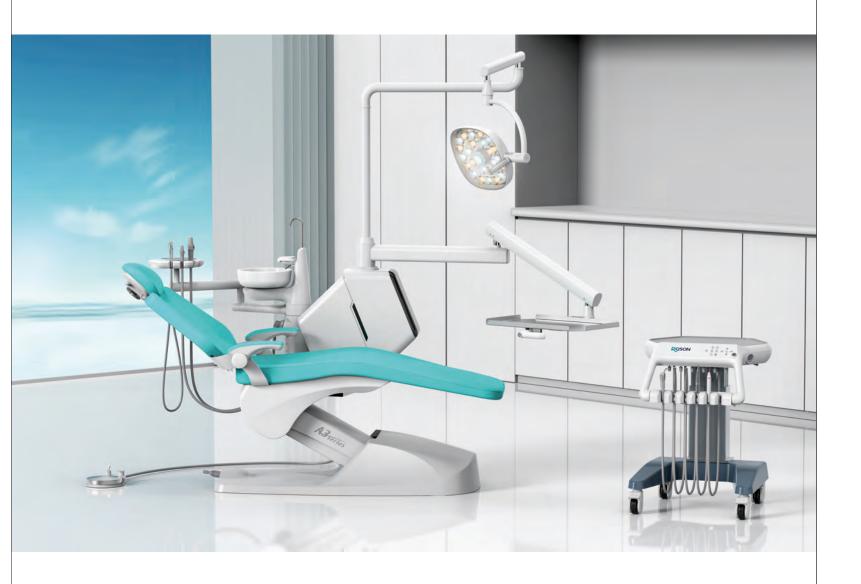

# Rolight S Dental light Digital illumination and color temperature Infrared non-inductive control Philips lamp beads low energy consumption, high brightness long service life high color rendering index Balanced spot 70\*120mm Cover the mouth area

### **Extraordinary quality assurance**