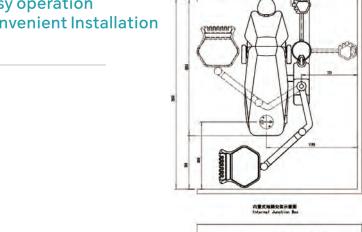

stant Soft and breathable; You don't get tired lying down for a long time.



## Handpiece Holder with 4 adjustable angles (30°-80°)

Every habit should be valued.

Angle of the bracket can be adjusted according to personal usage habits

Flexible and adjustable, easy to take and place



Manual shortcut control Condition breathing lamp

## One-key press, chair up to the highest position

5mins automatically flushed of spittoon No extra operation, ease you on daily cleaning

5 MIN



### **Extraordinary quality assurance**





## Personalization







Standard

Top mounted

Trolley style

#### Available of **Eight colors**

Ultra Breathable Seamless Leather upholstery Colourful Choose your favorite

















FS08 Light green

## Easy operation Convenient Installation

Outstanding