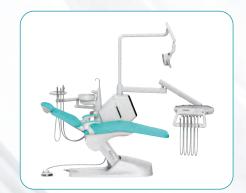

S Dental light Digital illumination and color temperature Infrared non-inductive control Philips lamp beads low energy consumption, high brightness long service life high color rendering index Balanced spot 70\*120mm Cover the mouth area



#### Soft start/stop the system

Embedded soft start/soft stop system, enjoy the cloud experience. Start or stop during treatment, no frustration or back rubbing, A comfortable operation in no time.



#### Seamless microfiber leather

Skin friendly, wear and scratch resistant Soft and breathable; You don't get tired lying down for a long time.



## Handpiece Holder with 4 adjustable angles (30°-80°)

Every habit should be valued.

Angle of the bracket can be adjusted according to personal usage habits

Flexible and adjustable, easy to take and place



Manual shortcut control Condition breathing lamp

## One-key press, chair up to the highest position

5mins automatically flushed of spittoon No extra operation, ease you on daily cleaning

5 MIN



### **Extraordinary quality assurance**





## Personalization







Standard

Top mounted

Trolley style

#### Available of **Eight colors**

Ultra Breathable Seamless Leather upholstery Colourful Choose your favorite

















FS08 Light green

## Easy operation Convenient Installation

Outstanding