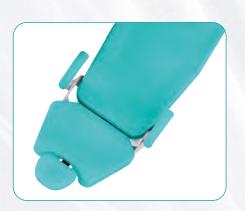

#### Seamless microfiber leather

Skin friendly, wear and scratch resistant Soft and breathable; You don't get tired lying down for a long time.

## Handpiece Holder with 4 adjustable angles (30°-80°)

Every habit should be valued.

Angle of the bracket can be adjusted according to personal usage habits

Flexible and adjustable, easy to take and place