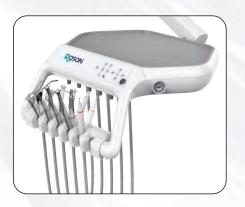

DICAL INSTRUMENTS CO.,LTD

ADD NO.9 Henggui Mid-Road, Lianhe, Industrial Zone, Luocun, Nanhai, Foshan, Guangdong Province.

Standard" $\sqrt{\phantom{a}}$ " Optiona" $\triangle$ " Non-optional"-"





# Rolight S Dental light Digital illumination and color temperature Infrared non-inductive control Philips lamp beads low energy consumption, high brightness long service life high color rendering index Balanced spot 70\*120mm Cover the mouth area



#### Soft start/stop the system

Embedded soft start/soft stop system, enjoy the cloud experience. Start or stop during treatment, no frustration or back rubbing, A comfortable operation in no time.



#### Seamless microfiber leather

Skin friendly, wear and scratch resistant Soft and breathable; You don't get tired lying down for a long time.



## Handpiece Holder with 4 adjustable angles (30°-80°)

Every habit should be valued.

Angle of the bracket can be adjusted according to personal usage habits

Flexible and adjustable, easy to take and place



Manual shortcut control Condition breathing lamp

## One-key press, chair up to the highest position

5mins automatically flushed of spittoon No extra operation, ease you on daily cleaning

5 MIN



### **Extraordinary quality assurance**





## Personalization







Standard

Top mounted

Trolley style

#### Available of **Eight colors**

Ultra Breathable Seamless Leather upholstery Colourful Choose your favorite

















FS08 Light green

## Easy operation Convenient Installation

Outstanding