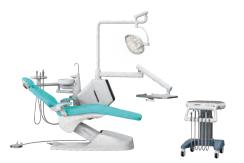

| Electrolytic Oxidized Disinfection System      |                             |
|------------------------------------------------|-----------------------------|
| Infrared & Gravity Dual Induction Water Supply | √                           |
| Thermostatic water system for dentist table    |                             |
| Air Regulator                                  |                             |
| Stainless steel water filter                   |                             |
| Timer                                          |                             |
| Three memory positions                         |                             |
| Air & Water Tube                               | SMC                         |
| Dental light                                   | Rolight E                   |
| Dental chair cushion                           | Seamless leather upholstery |
| 5 in 1 tissue box                              |                             |
| Built-in scaler (Digital display)              | Δ                           |
| Built-in micromotor (Digital display)          | $\triangle$                 |
| Built-in micromotor (BienAir, Digital display) | $\triangle$                 |
| Dynamic atmosphere light                       | $\sqrt{}$                   |
| Self-balance position apparatus arm            | $\sqrt{}$                   |
| Handpiece Holder With 4 Adjustable Angles      | $\sqrt{}$                   |
| Anti-collision system for Assistant table      | $\sqrt{}$                   |
| Medical-grade color LCD screen                 | $\sqrt{}$                   |
| Smart Power On Self Test Error Code Display    |                             |
| Soft start/stop system                         | $\sqrt{}$                   |
| One-key intelligent drainage                   | $\sqrt{}$                   |
| RS06 ergonomically shaped Dentist stool        | $\sqrt{}$                   |
| Anti-suction                                   | $\sqrt{}$                   |
| Silent Round Pedal                             | $\sqrt{}$                   |
| Four-Way Foot Control                          | $\sqrt{}$                   |
| Stainless steel three-way syringe              | $\sqrt{}$                   |
| Stainless Steel Spiral Handpiece Tube(Short)   | $\sqrt{}$                   |
| Nickel plated valve                            | $\sqrt{}$                   |
| Ceramic filter cover                           | $\sqrt{}$                   |
| Matte Dust-Proof Foot Pad                      |                             |

| A3S                                                                                                                 |  |
|---------------------------------------------------------------------------------------------------------------------|--|
| Δ                                                                                                                   |  |
| Δ<br>Δ<br>Δ<br>√<br>√                                                                                               |  |
| Δ                                                                                                                   |  |
| <b>√</b>                                                                                                            |  |
| <u>√</u>                                                                                                            |  |
| <u>Δ</u>                                                                                                            |  |
|                                                                                                                     |  |
| Polyether                                                                                                           |  |
| Rolight S                                                                                                           |  |
| Seamless leather upholstery                                                                                         |  |
| Δ                                                                                                                   |  |
|                                                                                                                     |  |
|                                                                                                                     |  |
|                                                                                                                     |  |
|                                                                                                                     |  |
|                                                                                                                     |  |
| Δ                                                                                                                   |  |
| Δ                                                                                                                   |  |
| <u></u>                                                                                                             |  |
|                                                                                                                     |  |
| <b>√</b>                                                                                                            |  |
| <b>√</b>                                                                                                            |  |
|                                                                                                                     |  |
|                                                                                                                     |  |
| V                                                                                                                   |  |
| Δ                                                                                                                   |  |
| V                                                                                                                   |  |
| V                                                                                                                   |  |
| \( \triangle \triangle \) \( \sqrt{\sqrt{\sqrt{\sqrt{\sqrt{\chi}}}} \) \( \sqrt{\sqrt{\sqrt{\sqrt{\sqrt{\chi}}}} \) |  |
| - √                                                                                                                 |  |
|                                                                                                                     |  |

#### FOSHAN ROSON MEDICAL INSTRUMENTS CO.,LTD

ADD NO.9 Henggui Mid-Road, Lianhe, Industrial Zone, Luocun, Nanhai, Foshan, Guangdong Province.

Standard" $\sqrt{\phantom{a}}$ " Optiona" $\triangle$ " Non-optional"-"