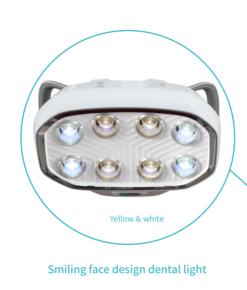

CHRESTORES A

Stable illuminant, No RF interference, Eye protection Surgery and Conventional treatment application