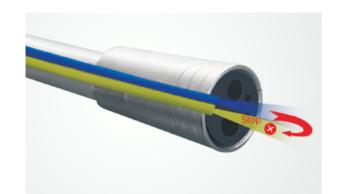

dental chair corrosion resistance; long serving lifetime

CHRESTORES A









Stable illuminant, No RF interference, Eye protection Surgery and Conventional treatment application



#### **Hygienic Spittoon**

Rotatable removeable spittoon,easy to clean With stainless steel rinse and supply pipe, longer life hygienic stainless steel handle



## Optimized for four-hand operation

Flexible swiveling and compact workflow assistant unit easy to reach, provide more space for assistant work closely with dentist and patient at all time.

#### **EFFICIENT & COMPACT WORKFLOW**

Dentist table can be quickly positioned by ergonomically

Compact workflow design ensures dentist reach instruments, table and touch panel with less time.

Preset 3 memory positions ease dentist's work every day.



07



#### **Anti-suction**

Prevent water backflow For Patient's safety



#### Silicone anti-slip armrest

Comfortable feeling, relieve patient's tension



## RS06--Ergonomically shaped Dentist stool

Eight-way control, easy to master Ergonomic chair, take care dentist.

### Recommend color

## FS04 Begonia Red

Great flexibility-Exceptional comfort



## Style customized







Standard

Top mounted

Trolley style

### Color

Choose your favorite





FS02 Coloured glaze blue



Microfiber Leather upholstery

FS05 Hermes orange

FS06 Olive green

FS04 Begonia red



FS08 Light green

09 10