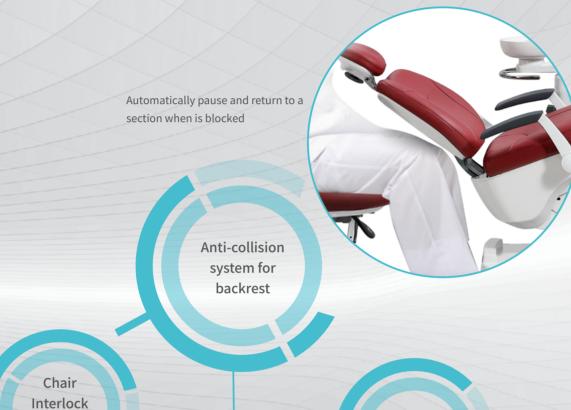

# **Intelligent-Efficient-Safety**

Assured safe operations

system

Preventing accident during operation

Anti-collision system for spittoon

Patient seat and backrest automatically pause and return to a section when is block to the spittoon