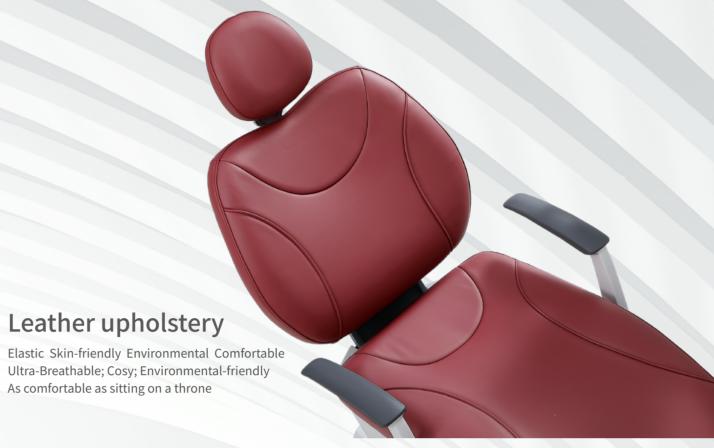

### Color

Choose your favorite

FS02 Coloured glaze blue

Microfiber Leather upholstery

FS05 Hermes orange

FS06 Olive green

FS04 Begonia red

FS08 Light green