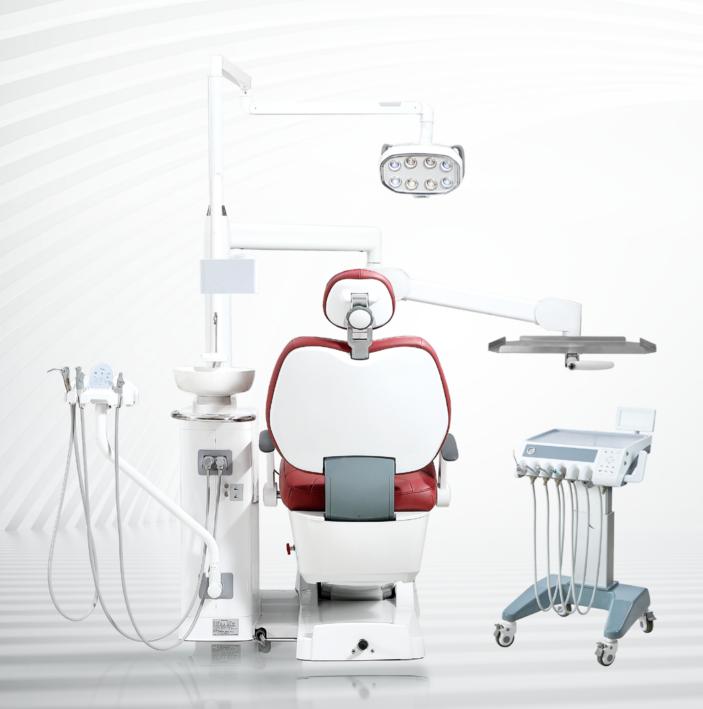

Transformer holder                        |            |
| ☆ One-key water exchange                    |            |
| ☆ Adjustable rinse water and cup filler     |            |
| ☆ Anti-Suction                              |            |
| SMC Air&Water Tube                          |            |
| ☆ Nickel plated valve                       |            |
| Built-in scaler                             |            |
| Built-in curing light                       |            |
| Built-in micro motor                        |            |
| Intra oral camera and monitor               |            |

Upgrade"☆" Standard "√" Optional "△"

















## **AFFORDABLE LUXURY**





# Floor-standing chassis design

Enhances the stability of the operation

Makes chair motor longer lifetime







## Soft start/stop system

Keep patients always comfortable

# **Intelligent-Efficient-Safety**

Assured safe operations





system

Preventing accident during operation

Anti-collision system for spittoon



Patient seat and backrest automatically pause and return to a section when is block to the spittoon

### **EOW-- Electrolytic Oxidized Disinfection System**

The water will be disinfected by intelligent microelectrolysis Efficient disinfection; Safety priority For dentists one-key switch & automatic disinfection For patients non-toxic & no stimulation; convenient & safe For dental chair corrosion resistance; long serving lifetime

CHRESTORES A









Stable illuminant, No RF interference, Eye protection Surgery and Conventional treatment application



#### **Hygienic Spittoo