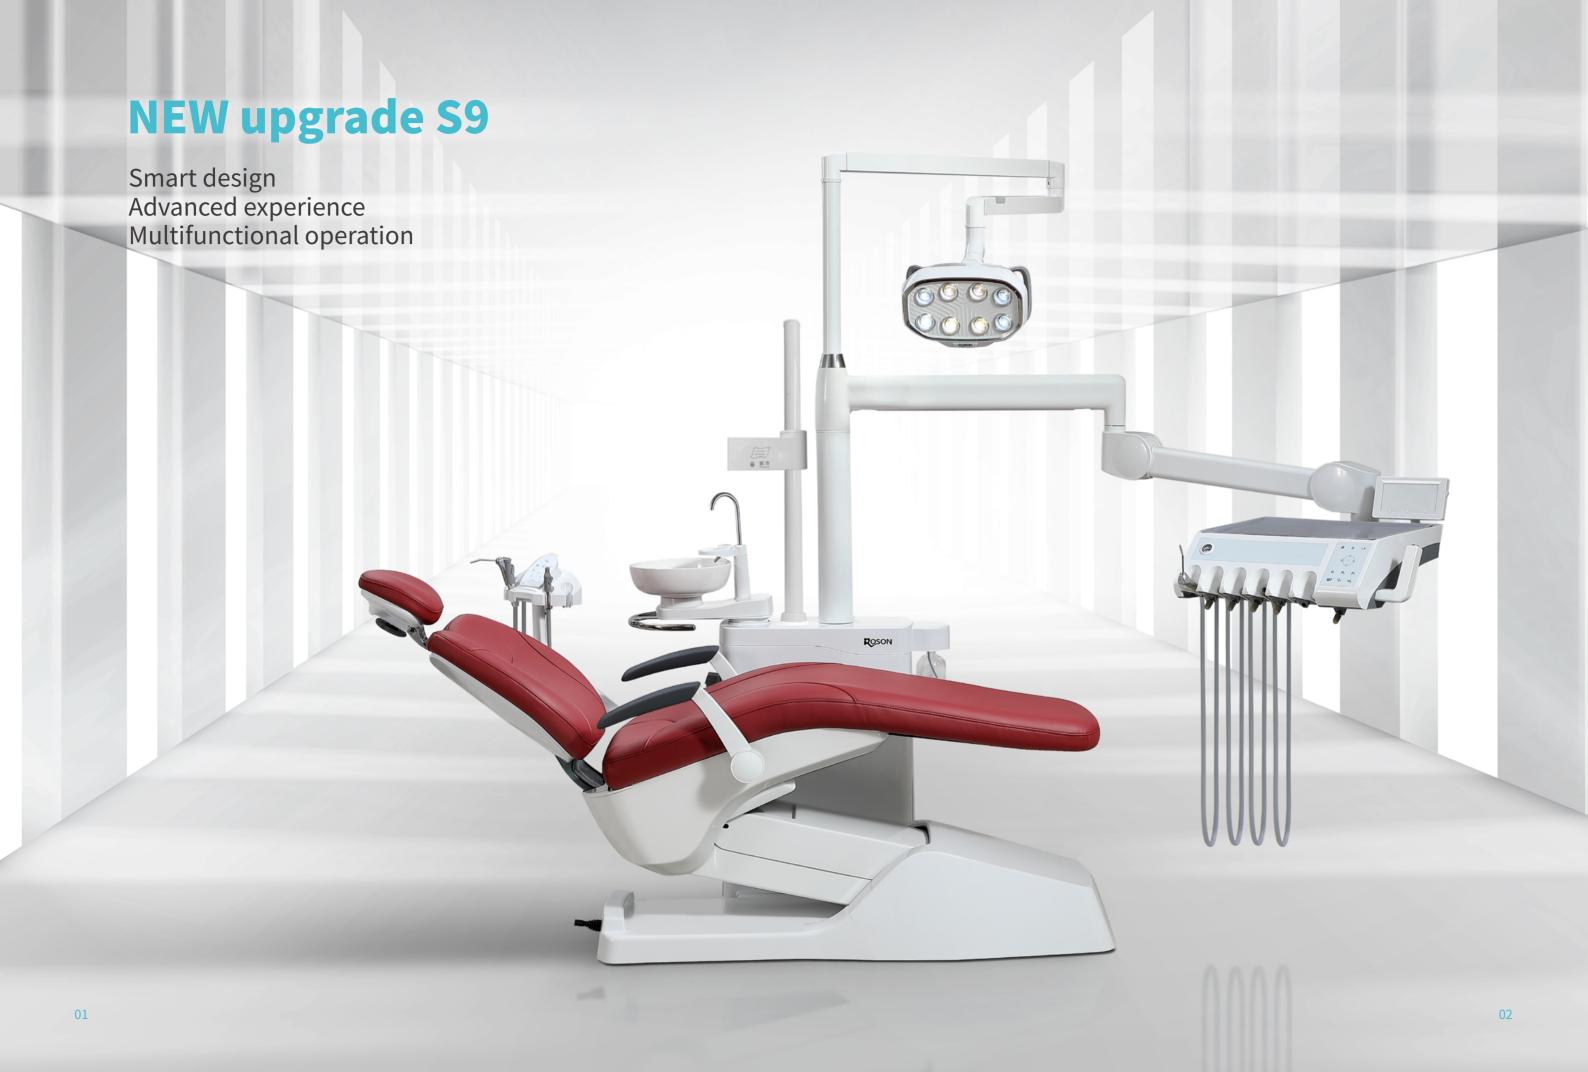

r Cover                        |            |
| ☆ AirTac Air Regulator                      |            |
| ☆ Transformer holder                        |            |
| ☆ One-key water exchange                    |            |
| ☆ Adjustable rinse water and cup filler     |            |
| ☆ Anti-Suction                              |            |
| SMC Air&Water Tube                          |            |
| ☆ Nickel plated valve                       |            |
| Built-in scaler                             |            |
| Built-in curing light                       |            |
| Built-in micro motor                        |            |
| Intra oral camera and monitor               |            |

Upgrade"☆" Standard "√" Optional "△"

















## **AFFORDABLE LUXURY**





# Floor-standing chassis design

Enhances the stability of the operation

Makes chair motor longer lifetime







## Soft start/stop system

Keep patients always comfortable

# **Intelligent-Efficient-Safety**

Assured safe operations





system

Preventing accident during operation

Anti-collision system for spittoon



Patient seat and backrest automatically pause and return to a section when is block to the spittoon

### **EOW-- Electrolytic Oxidized Disinfection System**

The water will be disinfected by intelligent microelectrolysis Efficient disinfection; Safety priority For dentists one-key switch & automatic disinfection For patients non-toxic & no stimulation; convenient & safe For dental chair corrosion resistance; long serving lifetime

CHRESTORES A









Stable illuminan