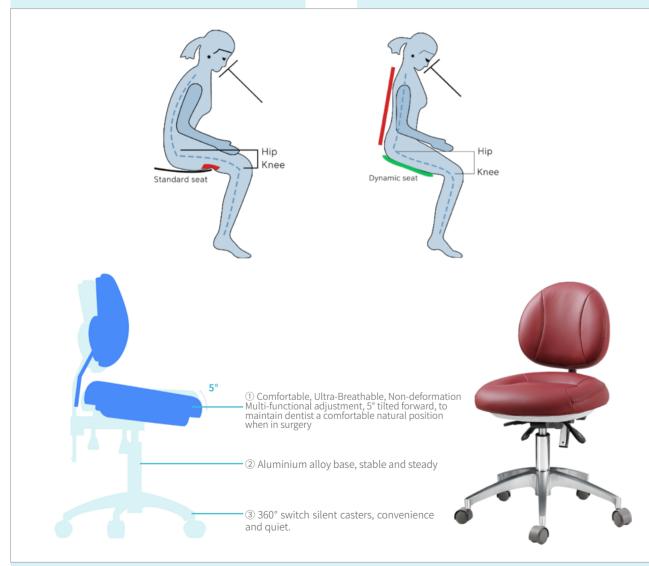

## RS06--Ergonomically shaped Dentist stool

Eight-way control, easy to master Ergonomic chair, take care dentist.