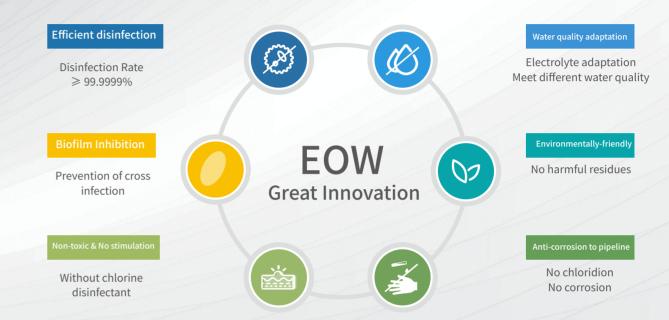

### **EOW-- Electrolytic Oxidized Disinfection System**

The water will be disinfected by intelligent microelectrolysis Efficient disinfection; Safety priority For dentists one-key switch & automatic disinfection For patients non-toxic & no stimulation; convenient & safe For dental chair corrosion resistance; long serving lifetime