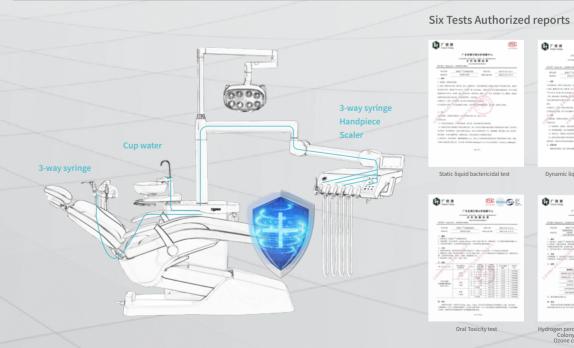

## Optimized for four-hand operation

Flexible swiveling and compact workflow assistant unit easy to reach, provide more space for assistant work closely with dentist and patient at all time.

#### **EFFICIENT & COMPACT WORKFLOW**

Dentist table can be quickly positioned by ergonomically

Compact workflow design ensures dentist reach instruments, table and touch panel with less time.

Preset 3 memory positions ease dentist's work every day.