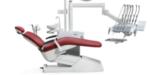

## **AFFORDABLE LUXURY**

## Optimized for four-hand operation

Flexible swiveling and compact workflow assistant unit easy to reach, provide more space for assistant work closely with dentist and patient at all time.

#### **EFFICIENT & COMPACT WORKFLOW**

Dentist table can be quickly positioned by ergonomically

Compact workflow design ensures dentist reach instruments, table and touch panel with less time.

Preset 3 memory positions ease dentist's work every day.