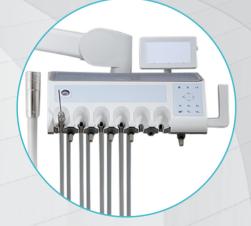

## Optimized for four-hand operation

Flexible swiveling and compact workflow assistant unit easy to reach, provide more space for assistant work closely with dentist and patient at all time.

#### **EFFICIENT & COMPACT WORKFLOW**

Dentist table can be quickly positioned by ergonomically

Compact workflow design ensures dentist reach instruments, table and touch panel with less time.

Preset 3 memory positions ease dentist's work every day.