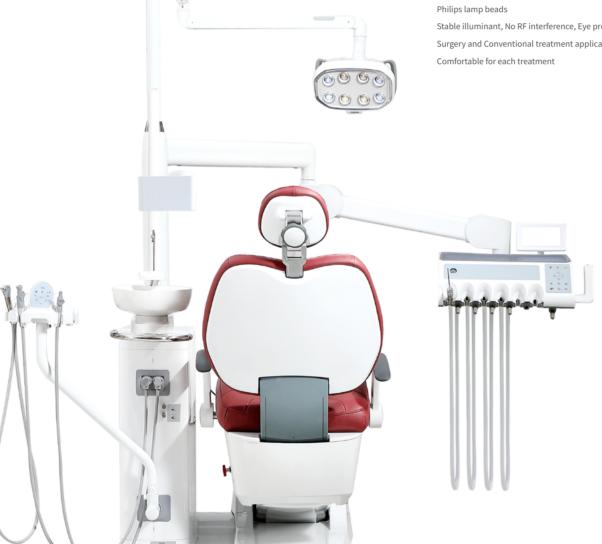

CHRESTORES A

Stable illuminant, No RF interference, Eye protection Surgery and Conventional treatment application