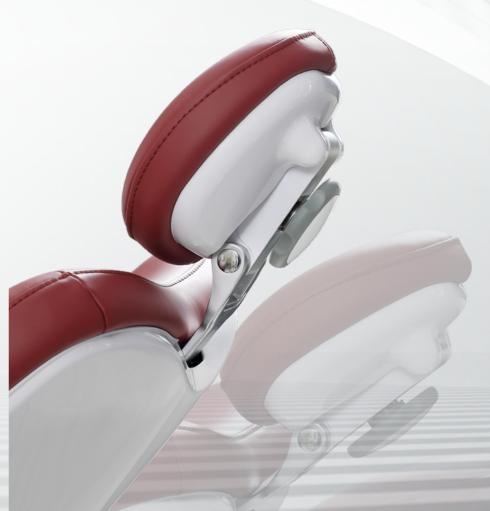

sformer holder                        |            |
| ☆ One-key water exchange                    |            |
| ☆ Adjustable rinse water and cup filler     |            |
| ☆ Anti-Suction                              |            |
| SMC Air&Water Tube                          |            |
| ☆ Nickel plated valve                       |            |
| Built-in scaler                             |            |
| Built-in curing light                       |            |
| Built-in micro motor                        |            |
| Intra oral camera and monitor               |            |

Upgrade"☆" Standard "√" Optional "△"

















## **AFFORDABLE LUXURY**





# Floor-standing chassis design

Enhances the stability of the operation

Makes chair motor longer lifetime







## Soft start/stop system

Keep patients always comfortable

# **Intelligent-Efficient-Safety**

Assured safe operations





system

Preventing accident during operation

Anti-collision system for spittoon



Patient seat and backrest automatically pause and return to a section when is block to the spittoon

### **EOW-- Electrolytic Oxidized Disinfection System**

The water will be disinfected by intelligent microelectrolysis Efficient disinfection; Safety priority For dentists one-key switch & automatic disinfection For patients non-toxic & no stimulation; convenient & safe For dental chair corrosion resistance; long serving lifetime

CHRESTORES A









Stable illuminant, No RF interference, Eye protection Surgery and Conventional treatment application



#### **Hygienic Spittoon**